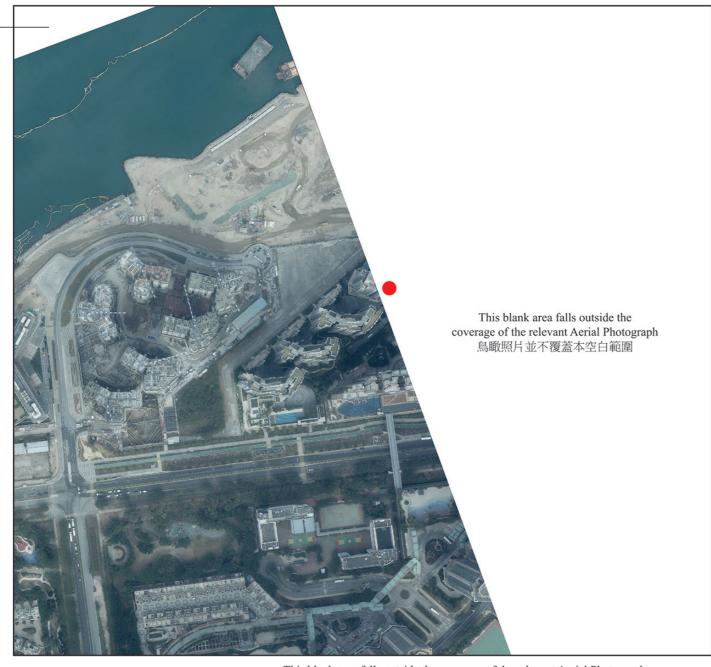

香港特別行政區政府地政總署測繪處 © 版權所有,未經許可,不得複製。

Adopted from part of the aerial photograph taken by the Survey and Mapping Office, Lands Department at a flying height of 6,000 feet, photo No. E120102C, date of flight: 9th January 2021.

摘錄自地政總署測繪處在6,000呎的飛行高度拍攝之鳥瞰照片,照片編號為E120102C,飛行日期:2021年 1月9日。

- 1. Copy of the aerial photograph of the Phase is available for free inspection at the sales office during opening hours.
- The aerial photograph may show more than the area required under the Residential Properties (First-hand Sales) Ordinance due to the technical reason that the boundary of the Phase is irregular.

- 期數的鳥瞰照片之副本可於售樓處開放時間內免費查閱。
  由於期數的邊界不規則的技術原因,此照片所顯示的範圍可能超過《一手住宅物業銷售條例》所規定的範圍。

# Aerial Photograph of the Phase 期數的鳥瞰照片

This blank area falls outside the coverage of the relevant Aerial Photograph — 鳥瞰照片並不覆蓋本空白範圍

Location of the Phase 期數的位置

Survey and Mapping Office, Lands Department, The Government of HKSAR © Copyright reserved – reproduction by permission only.