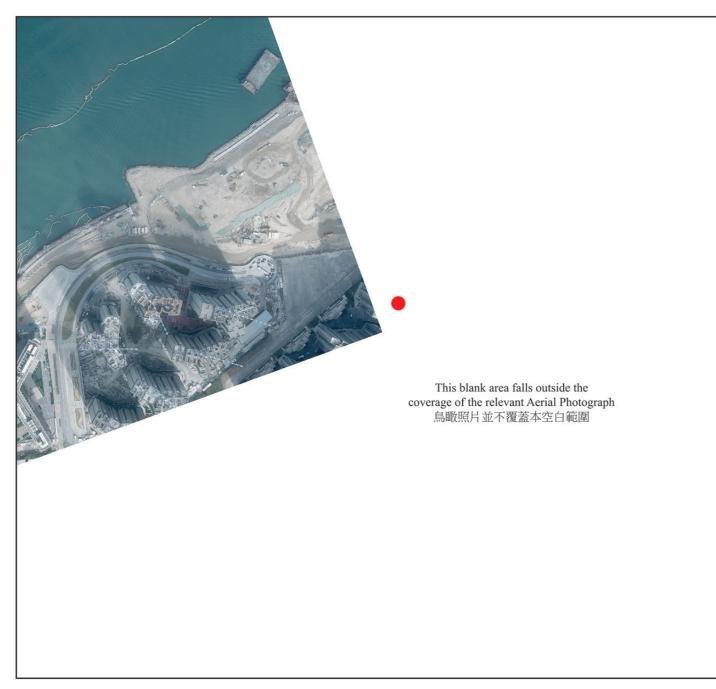

# **Aerial Photograph of the Phase** 期數的鳥瞰照片

Location of the Phase 期數的位置

Survey and Mapping Office, Lands Department, The Government of HKSAR © Copyright reserved – reproduction by permission only.

香港特別行政區政府地政總署測繪處 © 版權所有,未經許可,不得複製。

Adopted from part of the aerial photograph taken by the Survey and Mapping Office, Lands Department at a flying height of 6,000 feet, photo No. E119841C, date of flight: 9th January 2021.

摘錄自地政總署測繪處在6,000呎的飛行高度拍攝之鳥瞰照片,照片編號為E119841C,飛行日期:2021年 1月9日。

- 1. Copy of the aerial photograph of the Phase is available for free inspection at the sales office during opening hours.
- The aerial photograph may show more than the area required under the Residential Properties (First-hand Sales) Ordinance due to the technical reason that the boundary of the Phase is irregular.

- 期數的鳥瞰照片之副本可於售樓處開放時間內免費查閱。
  由於期數的邊界不規則的技術原因,此照片所顯示的範圍可能超過《一手住宅物業銷售條例》所規定的範圍。

This blank area falls outside the coverage of the relevant Aerial Photograph 鳥瞰照片並不覆蓋本空白範圍

Location of the Phase 期數的位置

Survey and Mapping Office, Lands Department, The Government of HKSAR © Copyright reserved – reproduction by permission only.