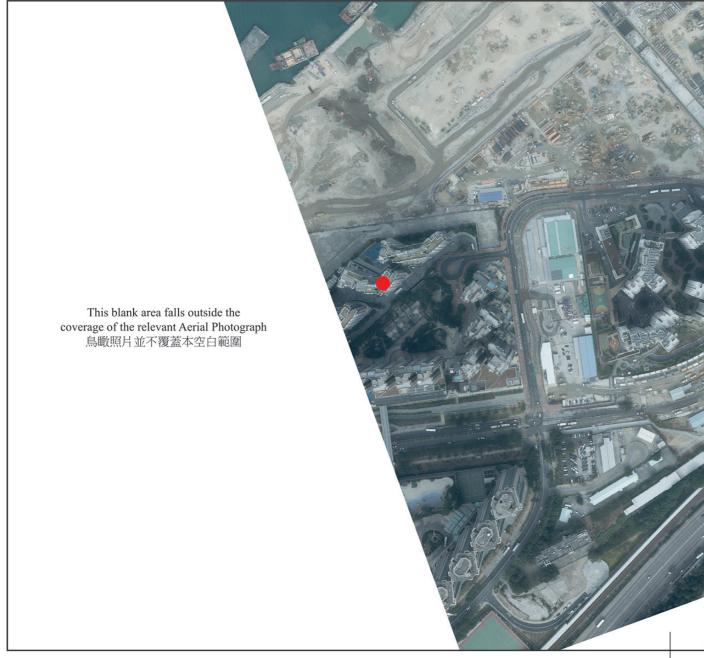

# Aerial Photograph of the Phase 期數的鳥瞰照片

This blank area falls outside the coverage of the relevant Aerial Photograph — 鳥瞰照片並不覆蓋本空白範圍

Location of the Phase 期數的位置

Survey and Mapping Office, Lands Department, The Government of HKSAR © Copyright reserved – reproduction by permission only.

香港特別行政區政府地政總署測繪處 © 版權所有,未經許可,不得複製。

Adopted from part of the aerial photograph taken by the Survey and Mapping Office, Lands Department at a flying height of 6,000 feet, photo No. E120105C, date of flight: 9<sup>th</sup> January 2021.

摘錄自地政總署測繪處在6,000呎的飛行高度拍攝之鳥瞰照片,照片編號為E120105C,飛行日期:2021年1月9日。

# Note:

- 1. Copy of the aerial photograph of the Phase is available for free inspection at the sales office during opening hours.
- The aerial photograph may show more than the area required under the Residential Properties (First-hand Sales) Ordinance due to the technical reason that the boundary of the Phase is irregular.