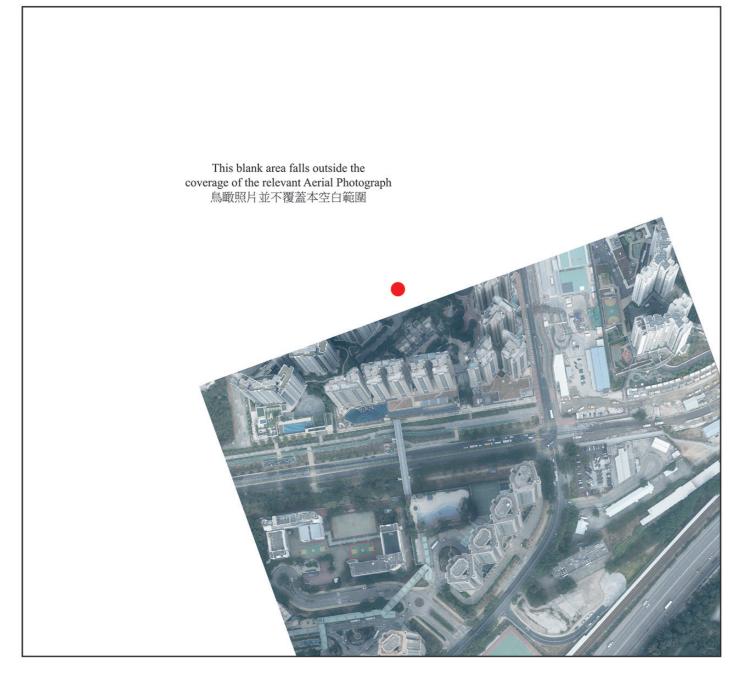

# 備註:

- 1. 期數的鳥瞰照片之副本可於售樓處開放時間內免費查閱。
- 2. 由於期數的邊界不規則的技術原因,此照片所顯示的範圍可能超過《一手住宅物業銷售條例》所規定的範圍。

Location of the Phase 期數的位置

Survey and Mapping Office, Lands Department, The Government of HKSAR © Copyright reserved – reproduction by permission only.

香港特別行政區政府地政總署測繪處 © 版權所有,未經許可,不得複製。

Adopted from part of the aerial photograph taken by the Survey and Mapping Office, Lands Department at a flying height of 6,000 feet, photo No. E120375C, date of flight: 9th January 2021.

摘錄自地政總署測繪處在6,000呎的飛行高度拍攝之鳥瞰照片,照片編號為E120375C,飛行日期:2021年 1月9日。

- 1. Copy of the aerial photograph of the Phase is available for free inspection at the sales office during opening hours.
- The aerial photograph may show more than the area required under the Residential Properties (First-hand Sales) Ordinance due to the technical reason that the boundary of the Phase is irregular.

- 期數的鳥瞰照片之副本可於售樓處開放時間內免費查閱。
  由於期數的邊界不規則的技術原因,此照片所顯示的範圍可能超過《一手住宅物業銷售條例》所規定的範圍。