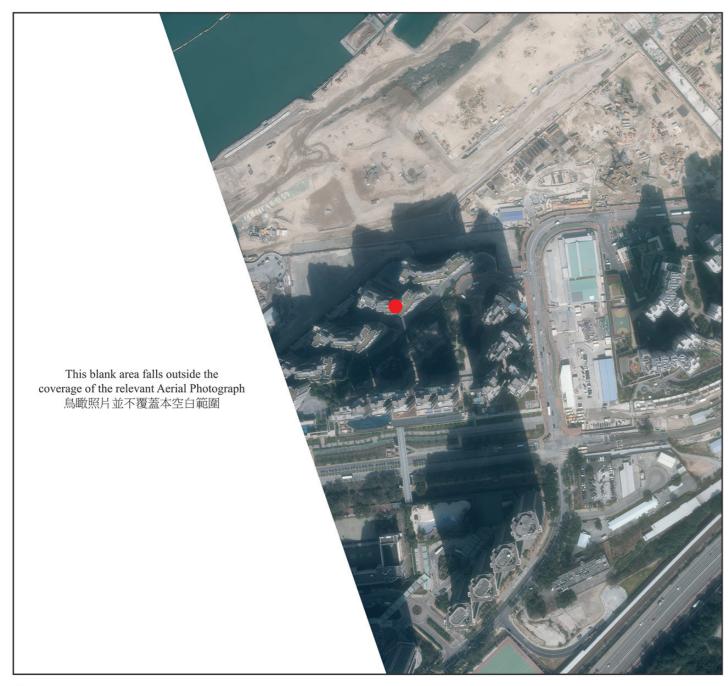

# **Aerial Photograph of the Phase** 期數的鳥瞰照片

Location of the Phase 期數的位置

Survey and Mapping Office, Lands Department, The Government of HKSAR © Copyright reserved – reproduction by permission only.

香港特別行政區政府地政總署測繪處 © 版權所有,未經許可,不得複製。

Adopted from part of the aerial photograph taken by the Survey and Mapping Office, Lands Department at a flying height of 6,900 feet, photo No. E138232C, date of flight: 4th February 2021.

摘錄自地政總署測繪處在6,900呎的飛行高度拍攝之鳥瞰照片,照片編號為E138232C,飛行日期:2021年 2月4日。

- 1. Copy of the aerial photograph of the Phase is available for free inspection at the sales office during opening hours.
- The aerial photograph may show more than the area required under the Residential Properties (First-hand Sales) Ordinance due to the technical reason that the boundary of the Phase is irregular.

- 期數的鳥瞰照片之副本可於售樓處開放時間內免費查閱。
  由於期數的邊界不規則的技術原因,此照片所顯示的範圍可能超過《一手住宅物業銷售條例》所規定的範圍。

Location of the Phase 期數的位置

Survey and Mapping Office, Lands Department, The Government of HKSAR © Copyright reserved – reproduction by permission only.