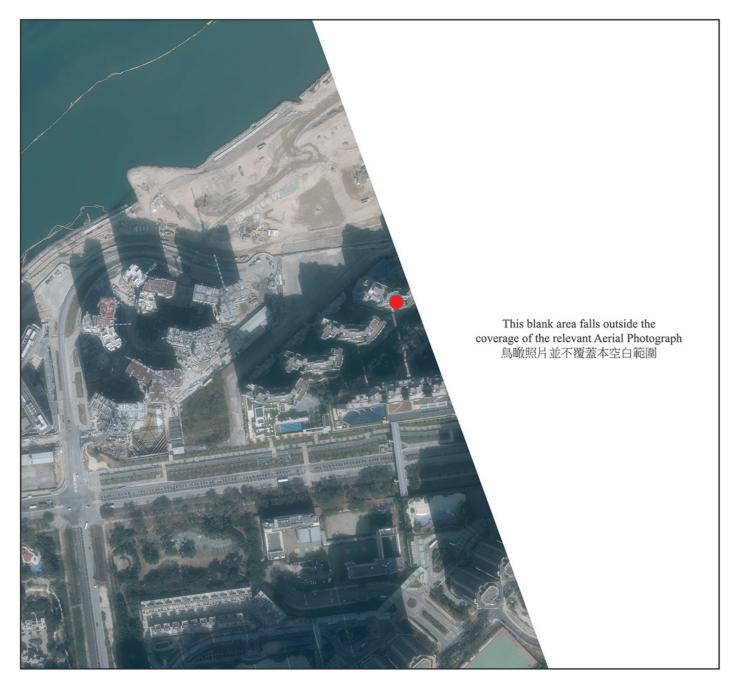

香港特別行政區政府地政總署測繪處 © 版權所有,未經許可,不得複製。

Adopted from part of the aerial photograph taken by the Survey and Mapping Office, Lands Department at a flying height of 6,900 feet, photo No. E138235C, date of flight: 4<sup>th</sup> February 2021.

摘錄自地政總署測繪處在6,900呎的飛行高度拍攝之鳥瞰照片,照片編號為E138235C,飛行日期:2021年 2月4日。

- 1. Copy of the aerial photograph of the Phase is available for free inspection at the sales office during opening hours.
- The aerial photograph may show more than the area required under the Residential Properties (First-hand Sales) Ordinance due to the technical reason that the boundary of the Phase is irregular.

- 期數的鳥瞰照片之副本可於售樓處開放時間內免費查閱。
  由於期數的邊界不規則的技術原因,此照片所顯示的範圍可能超過《一手住宅物業銷售條例》所規定的範圍。