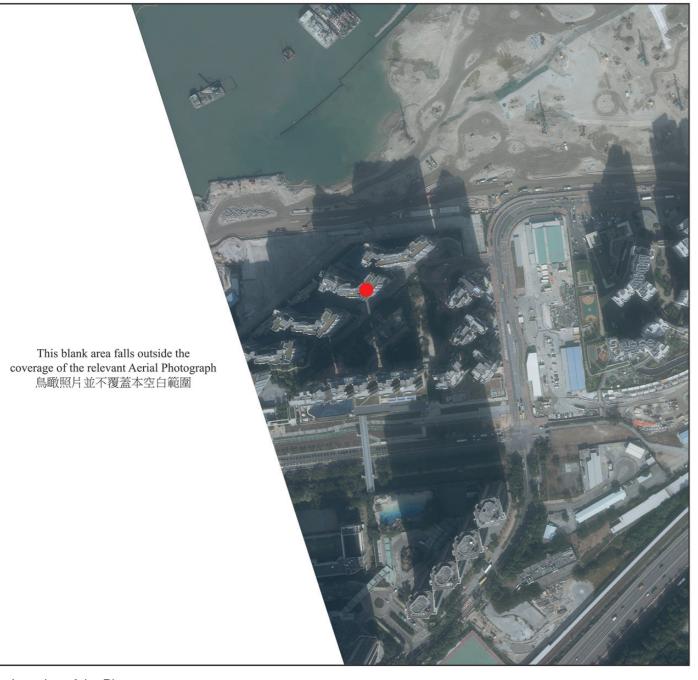

# **Aerial Photograph of the Phase** 期數的鳥瞰照片

Adopted from part of the aerial photograph taken by the Survey and Mapping Office, Lands Department at a flying height of 6,900 feet, photo No. E084053C, date of flight: 11th December 2019. 摘錄自地政總署測繪處在6,900呎的飛行高度拍攝之鳥瞰照片,照片編號為E084053C,飛行日期:2019年

12月11日。

Note:

1. Copy of the aerial photograph of the Phase is available for free inspection at the sales office during opening hours.

The aerial photograph may show more than the area required under the Residential Properties (First-hand Sales) Ordinance due to the technical reason that the boundary of the Phase is irregular.

備註:

- 期數的鳥瞰照片之副本可於售樓處開放時間內免費查閱。
  由於期數的邊界不規則的技術原因,此照片所顯示的範圍可能超過《一手住宅物業銷售條例》所規定的範圍。