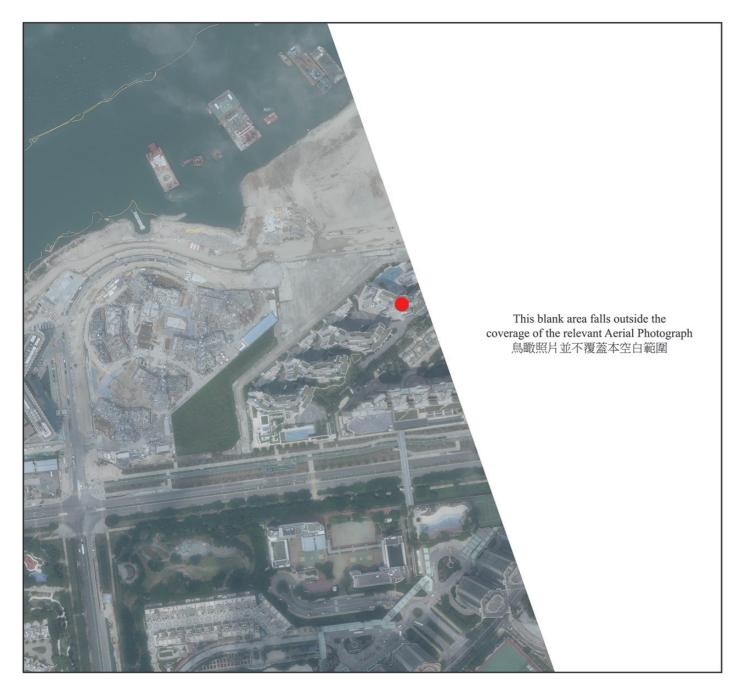

## Location of the Phase 期數的位置

Survey and Mapping Office, Lands Department, The Government of HKSAR © Copyright reserved - reproduction by permission only.

香港特別行政區政府地政總署測繪處 © 版權所有,未經許可,不得複製。

Adopted from part of the aerial photograph taken by the Survey and Mapping Office, Lands Department at a flying height of 6,900 feet, photo No. E095403C, date of flight: 17th April 2020.

摘錄自地政總署測繪處在6,900呎的飛行高度拍攝之鳥瞰照片,照片編號為E095403C,飛行日期:2020年 4月17日。

#### Note:

- 1. Copy of the aerial photograph of the Phase is available for free inspection at the sales office during opening hours.
- The aerial photograph may show more than the area required under the Residential Properties (First-hand Sales) Ordinance due to the technical reason that the boundary of the Phase is irregular.

備註:

- 1. 期數的鳥瞰照片之副本可於售樓處開放時間內免費查閱。 2. 由於期數的邊界不規則的技術原因,此照片所顯示的範圍可能超過《一手住宅物業銷售條例》所規定的範圍。

Survey and Mapping Office, Lands Department, The Government of HKSAR © Copyright reserved – reproduction by permission only.

香港特別行政區政府地政總署測繪處 © 版權所有,未經許可,不得複製。