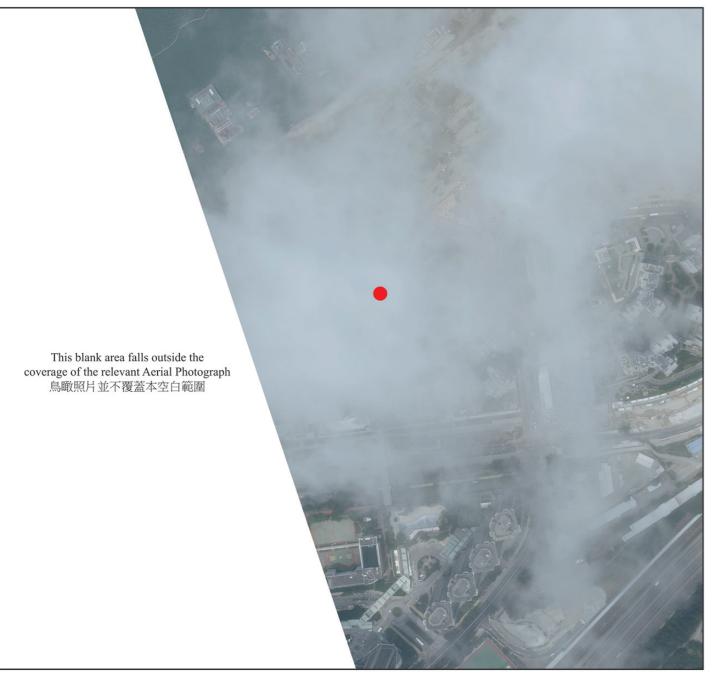

# **Aerial Photograph of the Phase** 期數的鳥瞰照片

Adopted from part of the aerial photograph taken by the Survey and Mapping Office, Lands Department at a flying height of 6,900 feet, photo No. E095400C, date of flight: 17th April 2020.

摘錄自地政總署測繪處在6,900呎的飛行高度拍攝之鳥瞰照片,照片編號為E095400C,飛行日期:2020年 4月17日。

Note:

1. Copy of the aerial photograph of the Phase is available for free inspection at the sales office during opening hours.

The aerial photograph may show more than the area required under the Residential Properties (First-hand Sales) Ordinance due to the technical reason that the boundary of the Phase is irregular.

備註:

- 1. 期數的鳥瞰照片之副本可於售樓處開放時間內免費查閱。 2. 由於期數的邊界不規則的技術原因,此照片所顯示的範圍可能超過《一手住宅物業銷售條例》所規定的範圍。