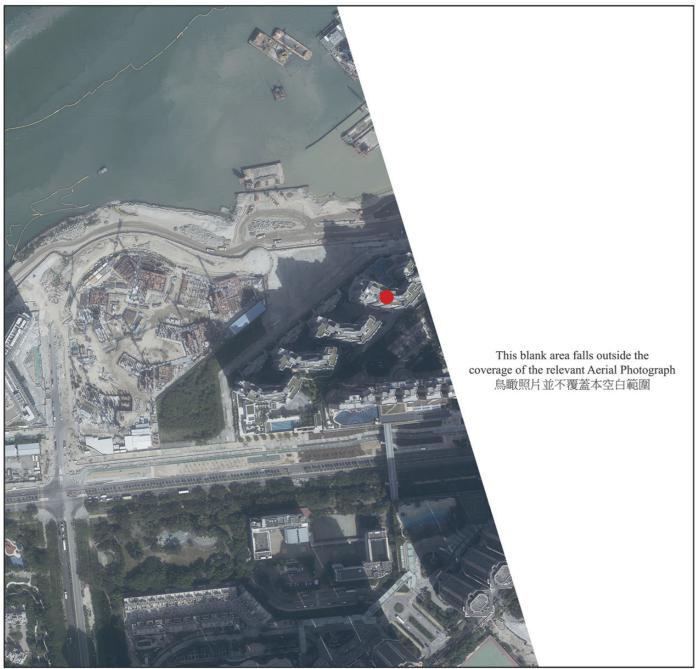

香港特別行政區政府地政總署測繪處 © 版權所有,未經許可,不得複製。

Adopted from part of the aerial photograph taken by the Survey and Mapping Office, Lands Department at a flying height of 6,900 feet, photo No. E074838C, date of flight: 5<sup>th</sup> November 2019. 摘錄自地政總署測繪處在6,900呎的飛行高度拍攝之鳥瞰照片,照片編號為E074838C,飛行日期:2019年11月

5日。

Note:

1. Copy of the aerial photograph of the Phase is available for free inspection at the sales office during opening hours. The aerial photograph may show more than the area required under the Residential Properties (First-hand Sales) Ordinance due to the technical reason that the boundary of the Phase is irregular.

備註:

- 1. 期數的鳥瞰照片之副本可於售樓處開放時間內免費查閱。 2. 由於期數的邊界不規則的技術原因,此照片所顯示的範圍可能超過《一手住宅物業銷售條例》所規定的範圍。

Location of the Phase 期數的位置

Survey and Mapping Office, Lands Department, The Government of HKSAR © Copyright reserved – reproduction by permission only.

香港特別行政區政府地政總署測繪處 © 版權所有,未經許可,不得複製。