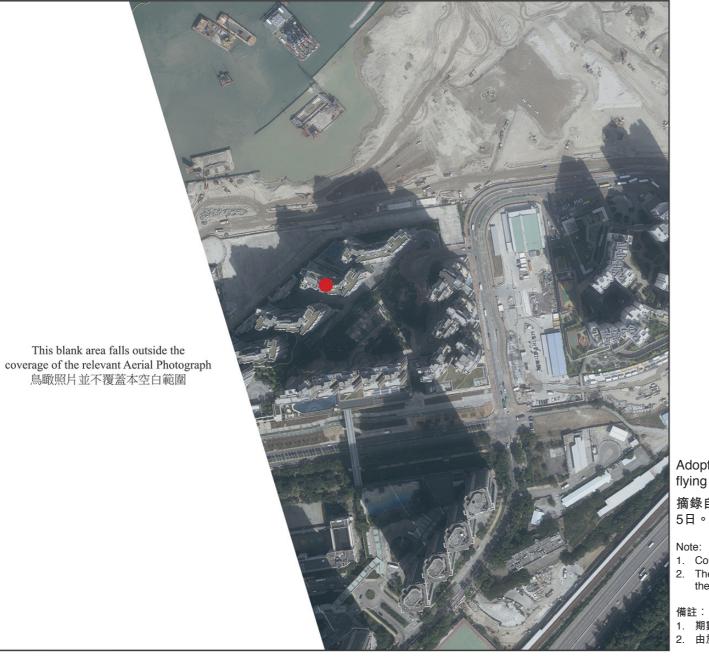

## **Aerial Photograph of the Phase** 期數的鳥瞰照片

Adopted from part of the aerial photograph taken by the Survey and Mapping Office, Lands Department at a flying height of 6,900 feet, photo No. E074841C, date of flight: 5<sup>th</sup> November 2019. 摘錄自地政總署測繪處在6,900呎的飛行高度拍攝之鳥瞰照片,照片編號為E074841C,飛行日期:2019年11月

Note:

- 1. Copy of the aerial photograph of the Phase is available for free inspection at the sales office during opening hours.
- The aerial photograph may show more than the area required under the Residential Properties (First-hand Sales) Ordinance due to the technical reason that the boundary of the Phase is irregular.

備註:

- 期數的鳥瞰照片之副本可於售樓處開放時間內免費查閱。
  由於期數的邊界不規則的技術原因,此照片所顯示的範圍可能超過《一手住宅物業銷售條例》所規定的範圍。

Survey and Mapping Office, Lands Department, The Government of HKSAR © Copyright reserved – reproduction by permission only.

香港特別行政區政府地政總署測繪處 © 版權所有,未經許可,不得複製。

Adopted from part of the aerial photograph taken by the Survey and Mapping Office, Lands Department at a flying height of 6,900 feet, photo No. E074838C, date of flight: 5<sup>th</sup> November 2019. 摘錄自地政總署測繪處在6,900呎的飛行高度拍攝之鳥瞰照片,照片編號為E074838C,飛行日期:2019年11月