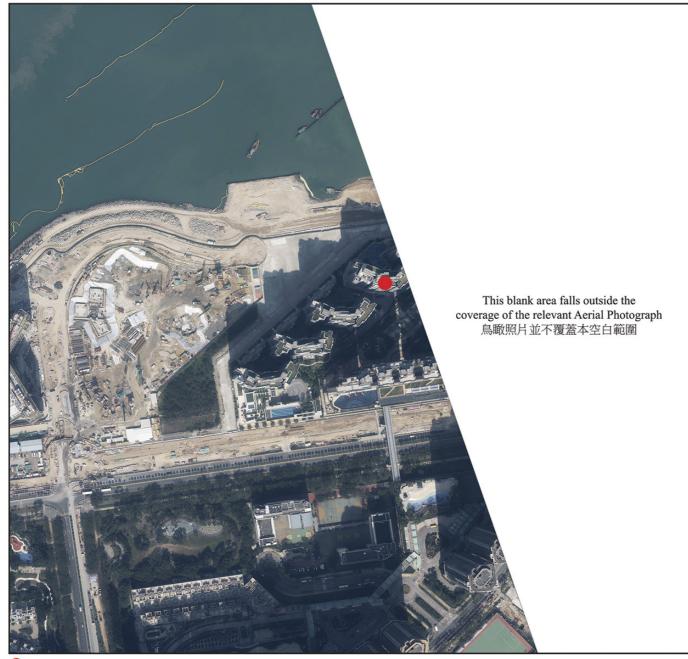

- 期數的鳥瞰照片之副本可於售樓處開放時間內免費查閱。
  由於期數的邊界不規則的技術原因,此照片所顯示的範圍可能超過《一手住宅物業銷售條例》所規定的範圍。

Location of the Phase 期數的位置

Survey and Mapping Office, Lands Department, The Government of HKSAR © Copyright reserved – reproduction by permission only.

香港特別行政區政府地政總署測繪處 © 版權所有,未經許可,不得複製。

Adopted from part of the aerial photograph taken by the Survey and Mapping Office, Lands Department at a flying height of 6,900 feet, photo No. E054533C, date of flight: 24th January 2019.

摘錄自地政總署測繪處在6,900呎的飛行高度拍攝之鳥瞰照片,照片編號為E054533C,飛行日期:2019年1月 24日。

- 1. Copy of the aerial photograph of the Phase is available for free inspection at the sales office during opening hours.
- The aerial photograph may show more than the area required under the Residential Properties (First-hand Sales) Ordinance due to the technical reason that the boundary of the Phase is irregular.

- 期數的鳥瞰照片之副本可於售樓處開放時間內免費查閱。
  由於期數的邊界不規則的技術原因,此照片所顯示的範圍可能超過《一手住宅物業銷售條例》所規定的範圍。