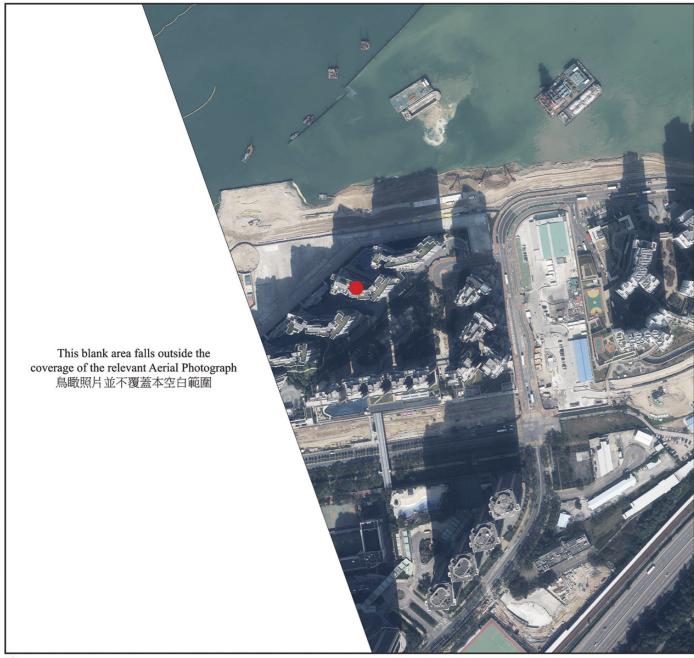

# **Aerial Photograph of the Phase** 期數的鳥瞰照片

Location of the Phase 期數的位置

Survey and Mapping Office, Lands Department, The Government of HKSAR © Copyright reserved – reproduction by permission only.

香港特別行政區政府地政總署測繪處 © 版權所有,未經許可,不得複製。

Adopted from part of the aerial photograph taken by the Survey and Mapping Office, Lands Department at a flying height of 6,900 feet, photo No. E054530C, date of flight: 24th January 2019.

摘錄自地政總署測繪處在6,900呎的飛行高度拍攝之鳥瞰照片,照片編號為E054530C,飛行日期:2019年1月 24日。

- 1. Copy of the aerial photograph of the Phase is available for free inspection at the sales office during opening hours.
- The aerial photograph may show more than the area required under the Residential Properties (First-hand Sales) Ordinance due to the technical reason that the boundary of the Phase is irregular.

- 期數的鳥瞰照片之副本可於售樓處開放時間內免費查閱。
  由於期數的邊界不規則的技術原因,此照片所顯示的範圍可能超過《一手住宅物業銷售條例》所規定的範圍。

Location of the Phase 期數的位置

Survey and Mapping Office, Lands Department, The Government of HKSAR © Copyright reserved – reproduction by permission only.